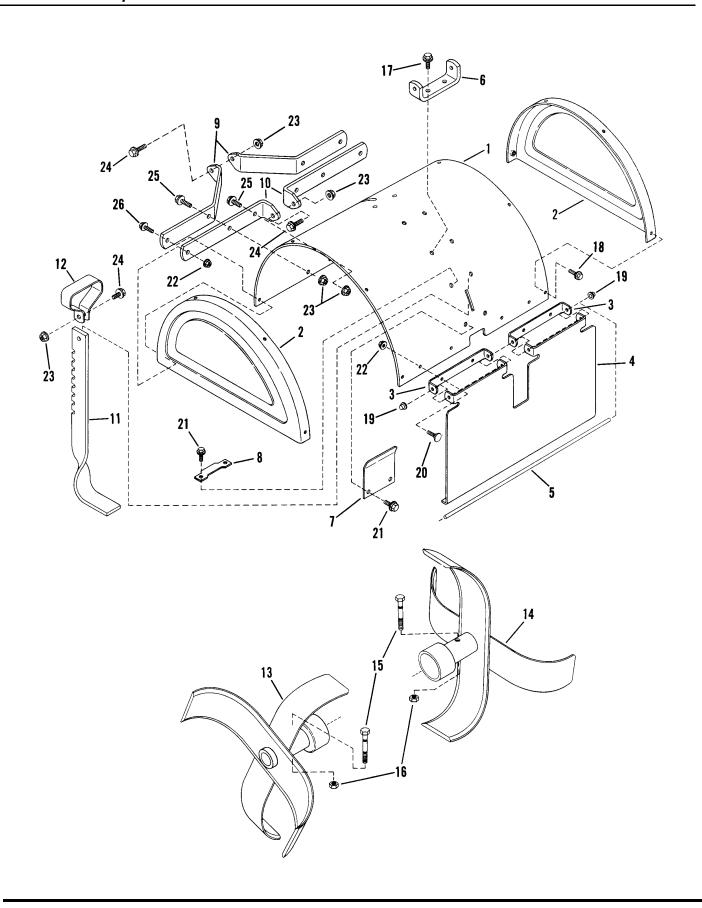

## Handle, Controls, Weights

| Item | Part No | Qty | Description                              | Note      |
|------|---------|-----|------------------------------------------|-----------|
| 1    | 7036169 |     | BAR, Handle                              |           |
| 2    | 7014682 |     | COVER, Cable                             |           |
| 3    | 7032593 |     | CATCH, Bail                              |           |
| 4    | 7018787 |     | BAIL                                     |           |
| 5    | 7036170 |     | PANEL, Dash                              |           |
| 6    | 7018921 |     | CONTROL, Throttle (Series 0 & 1)         |           |
| 7    | 7018808 |     | CABLE, Clutch                            |           |
| 8    | 7015252 |     | SPRING, Tine                             |           |
| 9    | 7038221 |     | SUPPORT, Handle                          |           |
| 10A  | 7036171 |     | BAR, Stand-Up (Briggs & Stratton)        |           |
| 10B  | 7033131 |     | BAR, Stand-Up (Tecumseh)                 |           |
| 11   | 7032496 | 2   | BRACKET, Weight                          |           |
| 12   | 7038223 | 7   | WEIGHT, Steel                            |           |
| 13   | 7035107 |     | BOX, Weight                              |           |
| 14   | 7090861 | 4   | BOLT, 5/16-18 x 1 3/4" Carriage          |           |
| 15   | 7090316 | 2   | BOLT, 5/16-18 x 5/8" Carriage            | Was 90605 |
|      | 7090316 |     | BOLT, 5/16-18 x 3/4" Carriage (IR 50028) |           |
| 16   | 7091601 | 12  | LOCKNUT, 5/16-18 Hex Flange              | Was 90585 |
| 17   | 7090595 |     | BOLT, 5/16-18 x 3/4" Hex Flange Lock     |           |
| 18   | 7091612 | 4   | BOLT, 5/16-18 x 1 1/2" Carriage          | Was 90582 |
| 19   | 7090661 |     | BOLT, 5/16-18 x 1" Hex Flange Lock       |           |
| 20   | 7011791 | 4   | RETAINER, 5/16 Bolt                      |           |
| 21   | 7090831 |     | SCREW, 5/16-18 x 2 3/4" Hex Head Cap     |           |
| 22   | 7091575 | 5   | LOCKNUT, 5/16-18 Hex                     | Was 90184 |
| 23   | 7091541 | 2   | SCREW, 5/16-18 x 3/4" Self-Tapping       | Was 90368 |
| 24   | 7091732 |     | SCREW, 1/4-20 x 2 3/4" Hex Head Cap      | Was 90971 |
| 25   | 7090372 |     | LOCKNUT, 1/4-20 Hex                      |           |
| 26   | 7091540 | 4   | SCREW, 5/16-18 x 1 1/2" Hex Head Cap     | Was 90211 |
| 27   | 7014681 | 2   | BUSHING                                  |           |